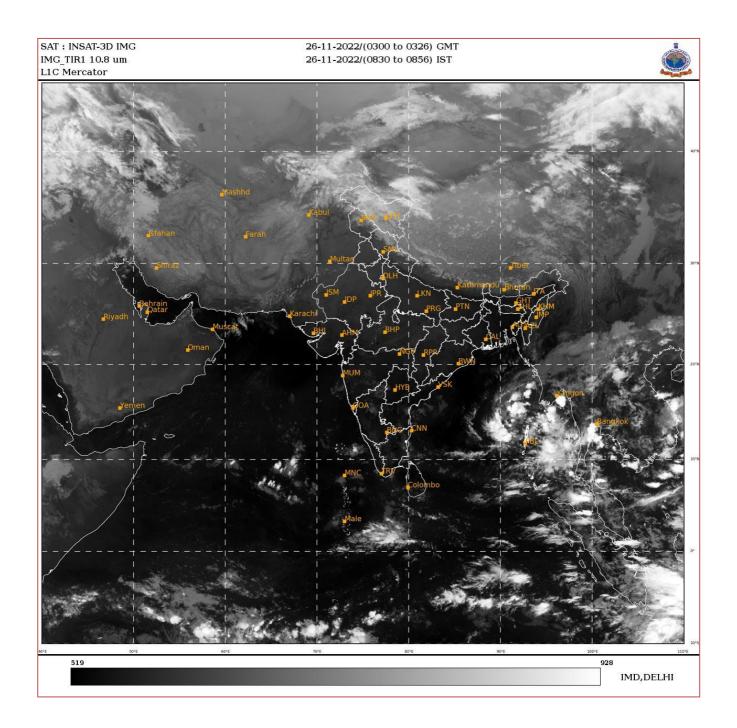

#### **BAY OF BENGAL:**

YESTERDAY'S CYCLONIC CIRCULATION OVER NORTH & ADJOINING SOUTH ANDAMAN SEA NOW LAY OVER EASTCENTRAL BAY OF BENGAL & ADJOINING NORTH ANDAMAN SEA.

SCATTERED TO BROKEN LOW AND MEDIUM CLOUDS WITH EMBEDDED INTENSE TO VERY INTENSE CONVECTION LAY OVER EASTCENTRAL BAY OF BENGAL NORTH ANDAMAN SEA AND MODERATE TO INTENSE CONVECTION LAY OVER SOUTHEAST BAY OF BENGAL AND SOUTH ANDAMAN SEA.

### **ARABIAN SEA:**

A FRESH CYCLONIC CIRCULATION FORMED OVER SOUTHEAST ARABIAN SEA & ADJOINING KERALA COAST NOW LAY OVER SOUTHEAST ARABIAN SEA & NEIGHBOURHOOD.

SCATTERED LOW AND MEDIUM CLOUDS WITH EMBEDDED ISOLATED MODERATE TO INTENSE CONVECTION LAY OVER SOUTH AND CENTRAL ARABIAN SEA.